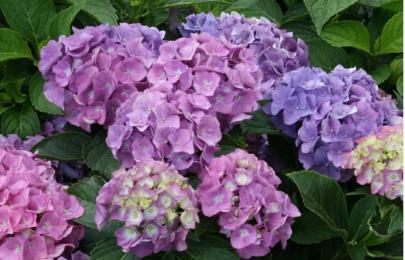

Cityline<sup>TM</sup> Rio is an early bloomer. Its large mophead flowers range in color from pinkish-purple to a strong blue, depending on soil pH.

This series' compact habit makes them wonderful for container use. They are also nice in shrub and perennial borders, massed in the landscape, and in smaller garden areas.