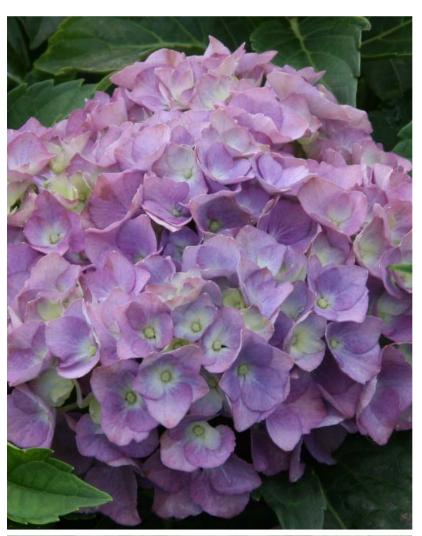

Cityline<sup>TM</sup> Rio is an early bloomer. Its large mophead flowers range in color from pinkish-purple to a strong blue, depending on soil pH.

This series' compact habit makes them wonderful for container use. They are also nice in shrub and perennial borders, massed in the landscape, and in smaller garden areas.