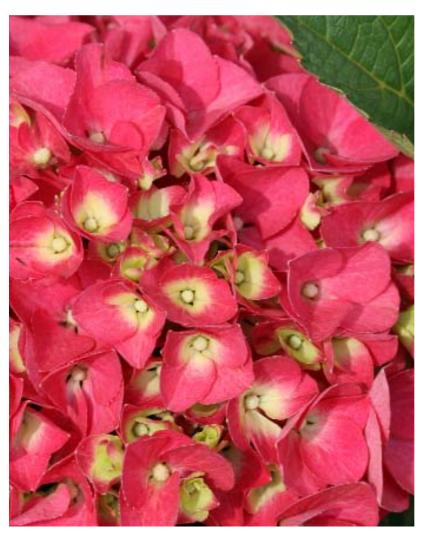

Cityline<sup>TM</sup> Paris has dark pink to red mophead flowers that gradually fade to an attractive green color.

This series' compact habit makes them wonderful for container use. They are also nice in shrub and perennial borders, massed in the landscape, and in smaller garden areas.