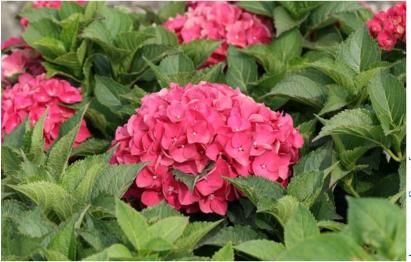

Cityline<sup>TM</sup> Paris has dark pink to red mophead flowers that gradually fade to an attractive green color.

This series' compact habit makes them wonderful for container use. They are also nice in shrub and perennial borders, massed in the landscape, and in smaller garden areas.