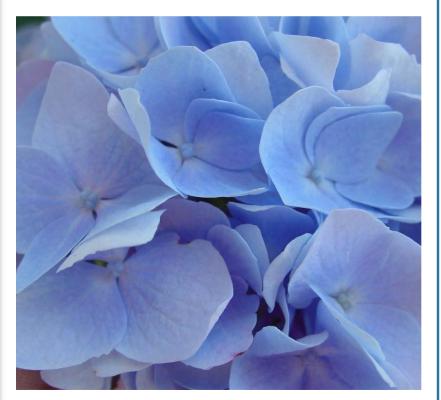

## DESCRIPTION

The Endless Summer® series of Bigleaf Hydrangea is unique in that they bloom on both old and new wood, essentially providing a summer full of perpetual bloom!

Endless Summer® produces large mophead flowers which will be pink in alkaline soils, blue in more acidic sites.