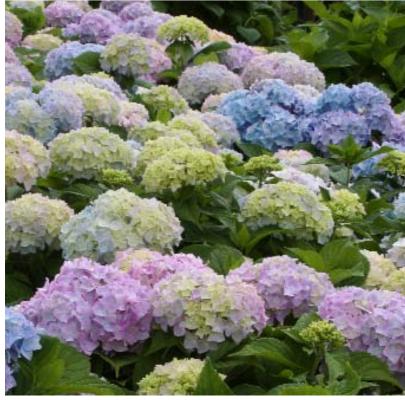

## DESCRIPTION

The Endless Summer® series of Bigleaf Hydrangea is unique in that they bloom on both old and new wood, essentially providing a summer full of perpetual bloom!

Endless Summer® produces large mophead flowers which will be pink in alkaline soils, blue in more acidic sites.

As this Hydrangea will bloom on new wood, deadheading spent flowers will encourage more blooms. Plant in moist soils in large containers, shrub and perennial borders, or massed in the landscape.

7679 Worthington Rd. Galena, OH 43021 614.891.9348PH 800.340.9348TF www.acornfarms.com ©Acorn Farms, Inc.