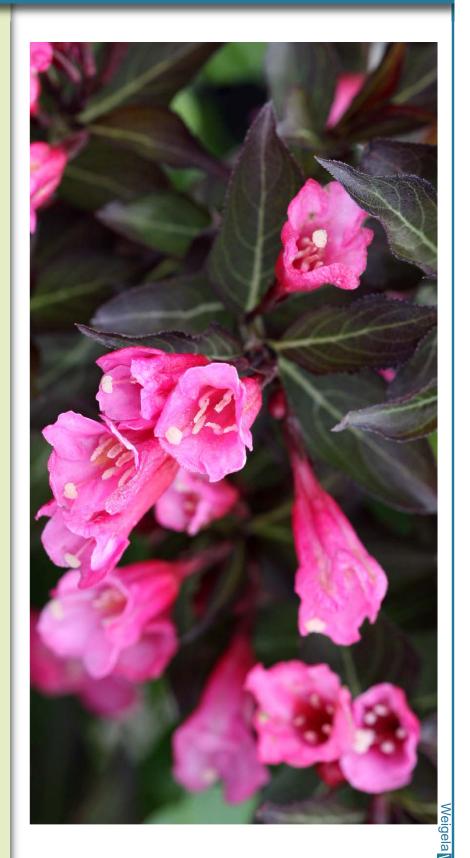

## Midnight Wine® Weigela

Weigela florida 'Elvera' PP12,217

## DESCRIPTION

Weigela has long been valued for their profuse display of brightly colored flowers in late spring. They are extremely adaptable to soil type and grow best in full sun.

Midnight Wine® is a cultivar from Proven Winners® that has a low, spreading form. It forms a tidy mound, requiring no pruning. Its shiny deep purple foliage provides a nice contrast to the pink flowers.