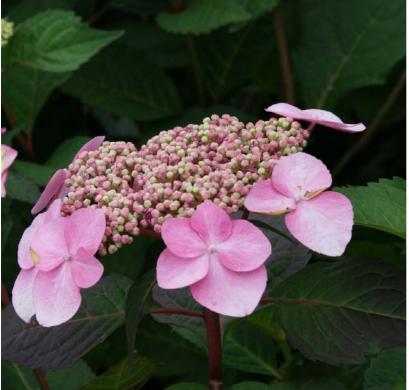

## DESCRIPTION

One of The Endless Summer<sup>®</sup> series of Bigleaf Hydrangea which is unique in that they bloom on both old and new wood, essentially providing a summer of perpetual bloom!

Twist-n-Shout<sup>®</sup> displays an abundance of large lacecap flowers. Alkaline soils will produce pink blooms, on acidic sites the blooms will be periwinkle-blue. Burgundy fall color extends its interest into fall.