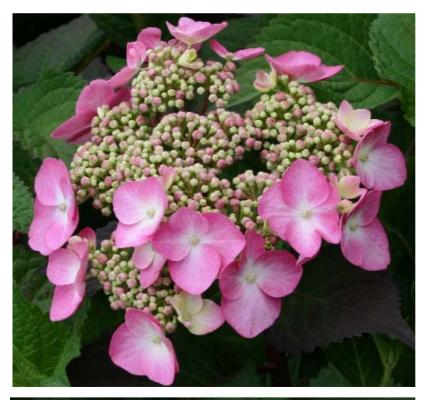

## DESCRIPTION

One of The Endless Summer<sup>®</sup> series of Bigleaf Hydrangea which is unique in that they bloom on both old and new wood, essentially providing a summer of perpetual bloom!

Twist-n-Shout<sup>®</sup> displays an abundance of large lacecap flowers. Alkaline soils will produce pink blooms, on acidic sites the blooms will be periwinkle-blue. Burgundy fall color extends its interest into fall.