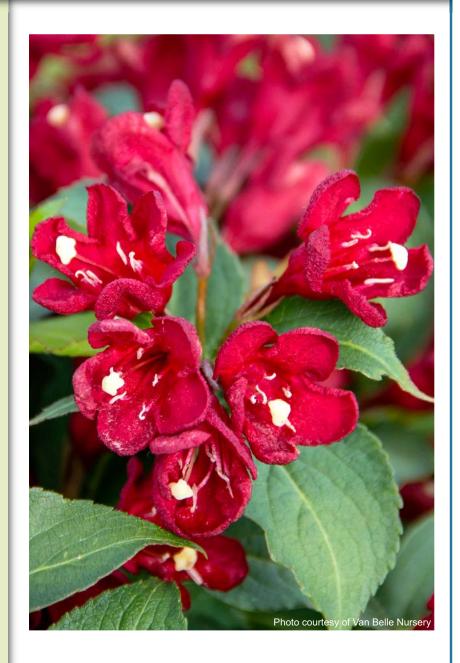

## **DESCRIPTION**

Weigela has long been valued for their profuse display of brightly colored flowers in late spring. They are extremely adaptable to soil type and grow best in full sun.

Maroon Swoon™ is an excellent performer in the landscape, producing an abundance of dark red flowers that are set off against its rich green foliage.