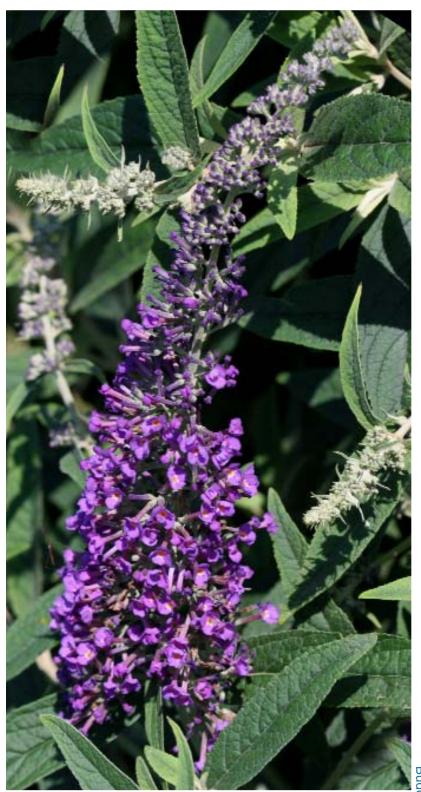

## Lo & Behold® Purple Haze Butterfly Bush

Buddleia davidii 'Purple Haze' PPAF

## **DESCRIPTION**

Part of the Proven Winners® Lo & Behold® series of miniature Butterfly Bushes. 'Purple Haze' has fragrant purple-blue flowers most of the summer, with the panicles radiating outward and downward, giving them a pinwheel-like effect.