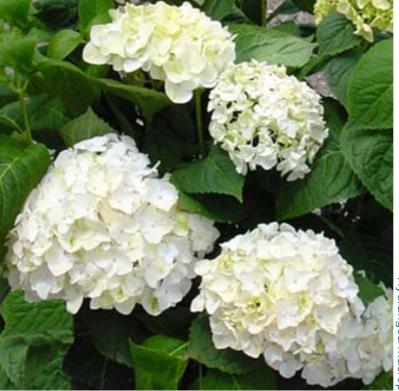

## DESCRIPTION

One of The Endless Summer<sup>®</sup> series of Bigleaf Hydrangea which is unique in that they bloom on both old and new wood, essentially providing a summer full of perpetual bloom! Blushing Bride<sup>®</sup> offers prolific flowering, with white mophead blooms that mature to a soft blush-pink color. Dark leaves provide the perfect backdrop for the large flowerheads.