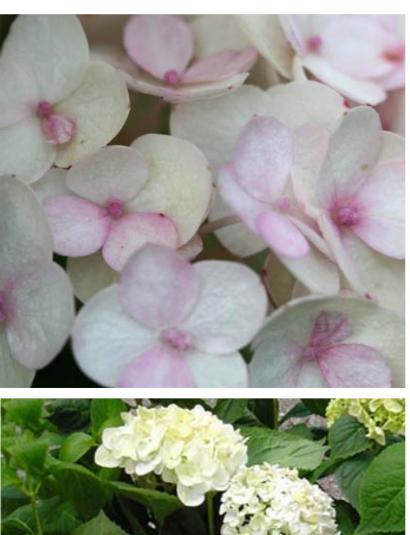

## DESCRIPTION

One of The Endless Summer<sup>®</sup> series of Bigleaf Hydrangea which is unique in that they bloom on both old and new wood, essentially providing a summer full of perpetual bloom! Blushing Bride<sup>®</sup> offers prolific flowering, with white mophead blooms that mature to a soft blush-pink color. Dark leaves provide the perfect backdrop for the large flowerheads.