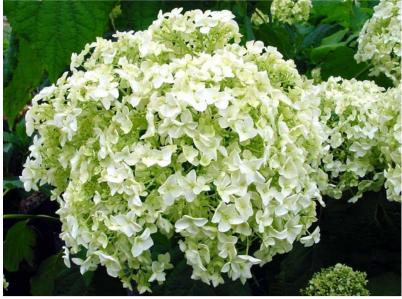

## Annabelle Smooth Hydrangea

Hydrangea arborescens 'Annabelle'

'Annabelle' has showy white flowers, up to 12" across or more. Flowers are held on erect stems and are effective for many weeks. Deadheading promotes more blooms.

Utilize in borders, as hedges, massed, or as a single specimen.