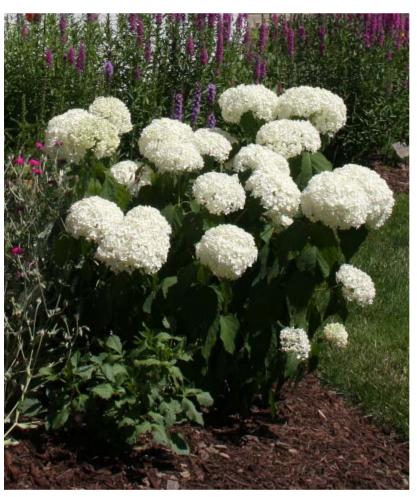

## Annabelle Smooth Hydrangea

Hydrangea arborescens 'Annabelle'

## **DESCRIPTION**

Smooth Hydrangea is a reliable, hardy shrub. It has an upright, rounded form and large round flowers in summer. They prefer partial shade, but will tolerate full sun with adequate moisture. This group of Hydrangea flowers on new wood over a long period during the summer. They may be pruned back hard in late winter, to ground level if a more compact plant is desired.

'Annabelle' has showy white flowers, up to 12" across or more. Flowers are held on erect stems and are effective for many weeks. Deadheading promotes more blooms.

Utilize in borders, as hedges, massed, or as a single specimen.