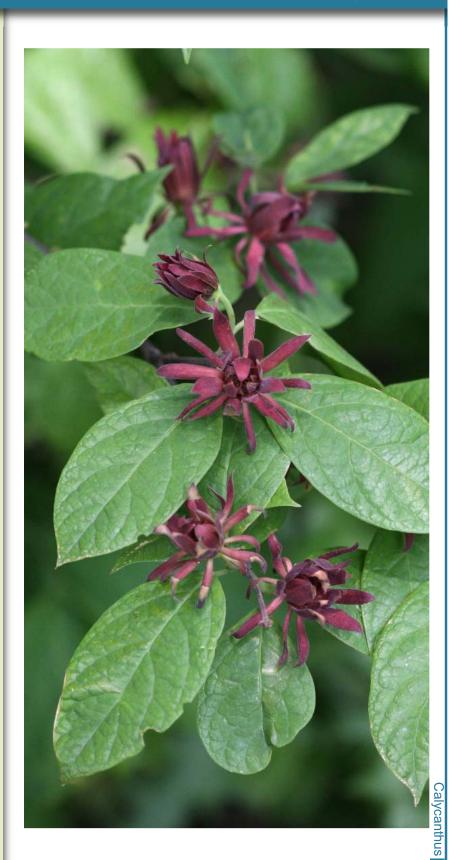

## Sweetshrub / Spicebush

Calycanthus floridus

## **DESCRIPTION**

Calvcanthus is an attractive, trouble-free shrub that is adaptable to various conditions. Its dark green foliage is lustrous, remaining handsome throughout the growing season. The unique flowers of this shrub are a redbrown color and are produced at the leaf axil along the stems. Flowers have a spicy-sweet, fruity fragrance, giving it the common names Sweetshrub or Spicebush. Calycanthus is densely rounded in form and easily grown in average soil, making it a fine choice for many landscape situations. Site in full sun to partial shade within shrub borders, as a backdrop plant, and wherever the fragrance of its flowers can be appreciated.