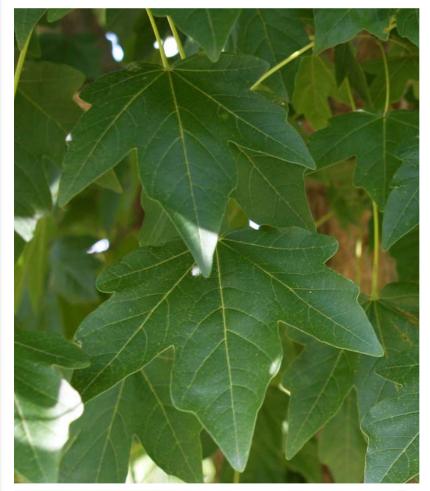

## **DESCRIPTION**

State Street® Maple is a fast growing shade tree with a uniform, well branched head and glossy, dark green leaves. The leaf color holds late into fall, finally changing to lovely pale gold tones.

This maple is drought and cold tolerant and essentially trouble-free. Coupled with its ascending branch habit and vigorous growth, it is an excellent choice for street tree plantings, residential gardens and as a lawn specimen.