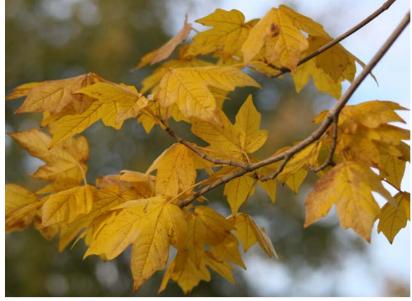

## **DESCRIPTION**

State Street® Maple is a fast growing shade tree with a uniform, well branched head and glossy, dark green leaves. The leaf color holds late into fall, finally changing to lovely pale gold tones.