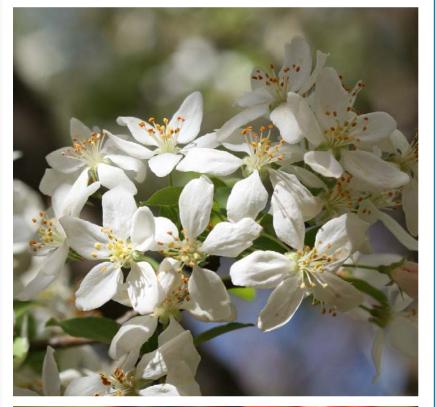

## **SPECS**

Height: 18' Spread: 15'

Shape: upright, oval

Foliage: green Fall Color: yellow Flowers: white

Fruit: red, persistent

Zone: 4

## **DESCRIPTION**

Crabapples are prized for their spectacular display of fragrant blooms in the spring. Colorful fruit extends their interest into the fall and winter months. The staggering choices of size, form, flower and fruit colors make it easy to choose at least one for nearly every landscape situation. Sugar Tyme has an upright habit with a spreading, oval crown. Abundant white flowers are produced in spring, followed by red fruit that persist through winter.