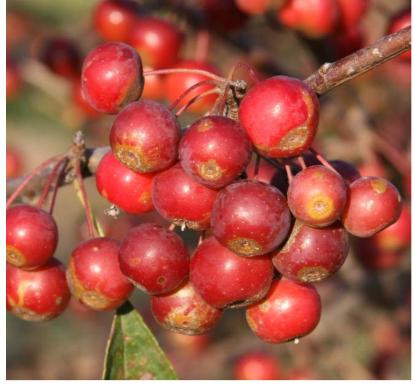

## **SPECS**

Height: 18' Spread: 15'

Shape: upright, oval

Foliage: green Fall Color: yellow Flowers: white

Fruit: red, persistent

Zone: 4

## **DESCRIPTION**

Crabapples are prized for their spectacular display of fragrant blooms in the spring. Colorful fruit extends their interest into the fall and winter months. The staggering choices of size, form, flower and fruit colors make it easy to choose at least one for nearly every landscape situation. Sugar Tyme has an upright habit with a spreading, oval crown. Abundant white flowers are produced in spring, followed by red fruit that persist through winter.