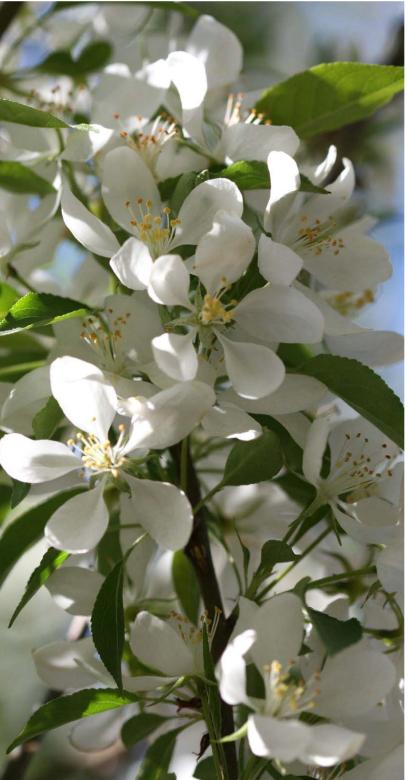

## Spring Snow Crabapple Malus 'Spring Snow'

## DESCRIPTION

Crabapples are prized for their spectacular display of fragrant blooms in the spring. Colorful fruit extends their interest into the fall and winter months. The staggering choices of size, form, flower and fruit colors make it easy to choose at least one for nearly every landscape situation. 'Spring Snow' has a dense oval crown and white flowers in spring. This cultivar does not produce any fruit.