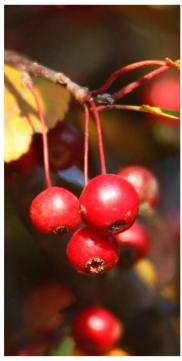

## **DESCRIPTION**

Crabapples are prized for their spectacular display of fragrant blooms in the spring. Colorful fruit extends their interest into the fall and winter months. The staggering choices of size, form, flower and fruit colors make it easy to choose at least one for nearly every landscape situation. Royal Raindrops® has an upright habit with good branching structure and dense form. Its purple cutleaf leaves are deeply lobed. Bright pink-red flowers in spring are followed by red fruit that persist throughout winter.