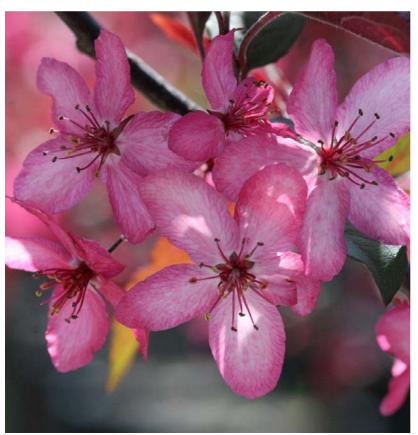

## **DESCRIPTION**

Crabapples are prized for their spectacular display of fragrant blooms in the spring. Colorful fruit extends their interest into the fall and winter months. The staggering choices of size, form, flower and fruit colors make it easy to choose at least one for nearly every landscape situation. Royal Raindrops® has an upright habit with good branching structure and dense form. Its purple cutleaf leaves are deeply lobed. Bright pink-red flowers in spring are followed by red fruit that persist throughout winter.