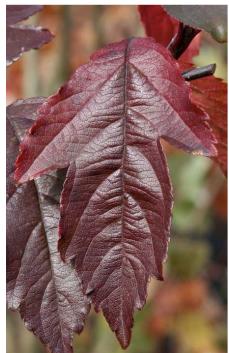

## **DESCRIPTION**

Crabapples are prized for their spectacular display of fragrant blooms in the spring. Colorful fruit extends their interest into the fall and winter months. The staggering choices of size, form, flower and fruit colors make it easy to choose at least one for nearly every landscape situation. Royal Raindrops® has an upright habit with good branching structure and dense form. Its purple cutleaf leaves are deeply lobed. Bright pink-red flowers in spring are followed by red fruit that persist throughout winter.