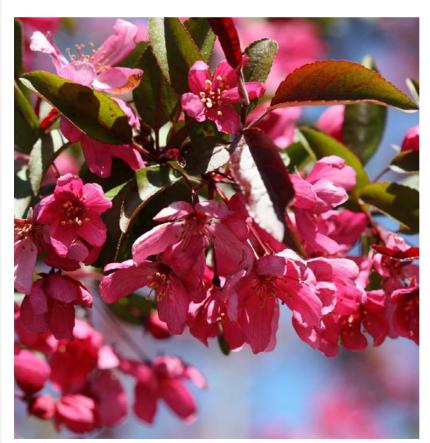

## **DESCRIPTION**

spectacular display of fragrant blooms in the spring. Colorful fruit extends their interest into the fall and winter months. The staggering choices of size, form, flower and fruit colors makes it easy to choose at least one for nearly every landscape situation. 'Prairifire' has an upright habit with a spreading, rounded crown. Its pink-red flowers are a lovely contrast to the purple foliage. Foliage matures to redgreen during the summer months. Dark red fruits are produced in fall.