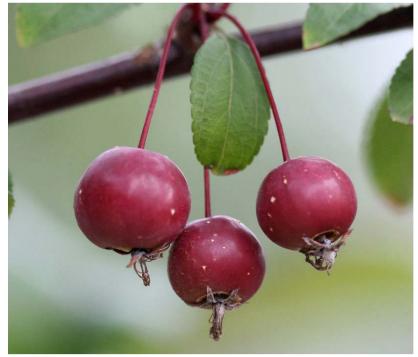

## **DESCRIPTION**

spectacular display of fragrant blooms in the spring. Colorful fruit extends their interest into the fall and winter months. The staggering choices of size, form, flower and fruit colors makes it easy to choose at least one for nearly every landscape situation. 'Prairifire' has an upright habit with a spreading, rounded crown. Its pink-red flowers are a lovely contrast to the purple foliage. Foliage matures to redgreen during the summer months. Dark red fruits are produced in fall.