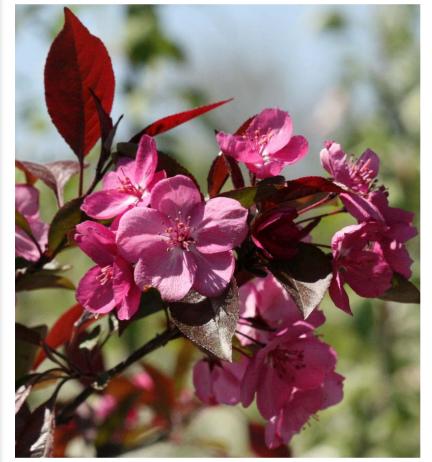

## **SPECS**

Height: 16' Spread: 22'

Shape: spreading
Foliage: purple-red
Fall Color: yellow

Flowers: magenta-pink Fruit: deep red

Zone: 4

## **DESCRIPTION**

Crabapples are prized for their spectacular display of fragrant blooms in the spring. Colorful fruit extends their interest into the fall and winter months. The staggering choices of size, form, flower and fruit colors make it easy to choose at least one for nearly every landscape situation. 'Cardinal' has a broadly spreading habit. Its magentapink flowers provide a lovely contrast to its dark purple-red, shiny foliage. Deep red fruit.