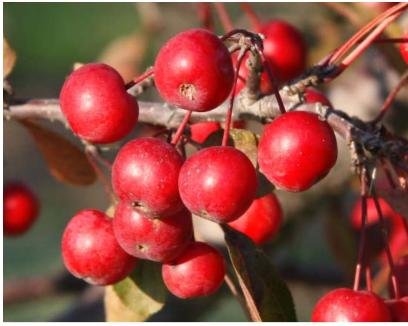

## **SPECS**

Height: 16' Spread: 22'

Shape: spreading
Foliage: purple-red
Fall Color: yellow

Flowers: magenta-pink Fruit: deep red

Zone: 4

## **DESCRIPTION**

Crabapples are prized for their spectacular display of fragrant blooms in the spring. Colorful fruit extends their interest into the fall and winter months. The staggering choices of size, form, flower and fruit colors make it easy to choose at least one for nearly every landscape situation. 'Cardinal' has a broadly spreading habit. Its magentapink flowers provide a lovely contrast to its dark purple-red, shiny foliage. Deep red fruit.