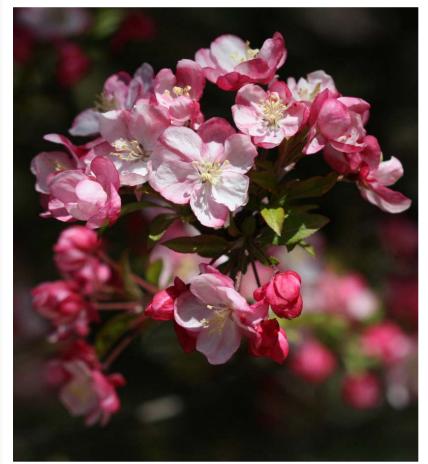

## **DESCRIPTION**

Crabapples are prized for their spectacular display of fragrant blooms in the spring. Colorful fruit extends their interest into the fall and winter months. The staggering choices of size, form, flower and fruit colors make it easy to choose at least one for nearly every landscape situation. Coralburst® has a rounded habit with dense branching, forming a symmetrical crown. Its double rose colored flowers are followed by bronze-red fruit.