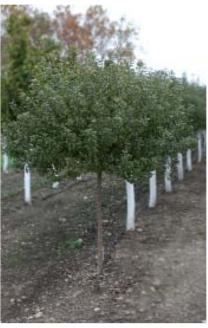

## **SPECS**

Height: 15'

Spread: 15'

Shape: rounded Foliage: dark green

Fall Color: yellow Flowers: rose

Fruit: bronze-red

Zone: 4

## **DESCRIPTION**

Crabapples are prized for their spectacular display of fragrant blooms in the spring. Colorful fruit extends their interest into the fall and winter months. The staggering choices of size, form, flower and fruit colors make it easy to choose at least one for nearly every landscape situation. Coralburst® has a rounded habit with dense branching, forming a symmetrical crown. Its double rose colored flowers are followed by bronze-red fruit.