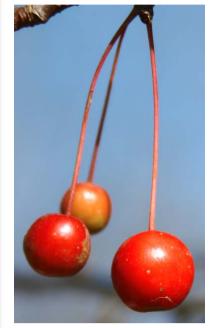

## **DESCRIPTION**

Crabapples are prized for their spectacular display of fragrant blooms in the spring. Colorful fruit extends their interest into the fall and winter months. The staggering choices of size, form, flower and fruit colors make it easy to choose at least one for nearly every landscape situation. Coralburst® has a rounded habit with dense branching, forming a symmetrical crown. Its double rose colored flowers are followed by bronze-red fruit.