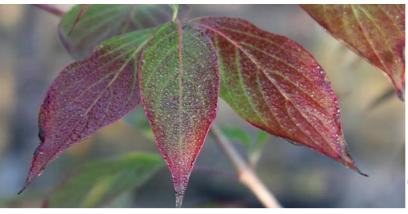

## **SPECS**

Height: 20-25'

Spread: 20'

Shape: upright, spreading

Foliage: green
Fall Color: red-purple

Flowers: pink

Fruit: red drupe

Zone: 5

## **DESCRIPTION**

Stellar Pink<sup>™</sup> is one of a series of flowering dogwood developed by Rutgers University, bred for improved vigor and superior resistance to Anthracnose and powdery mildew.

This cultivar has large, overlapping bracts that are soft pink. The dark green foliage is clean throughout the growing season and develops a deep red-purple color in fall. Small red fruits add ornamental interest in early winter.