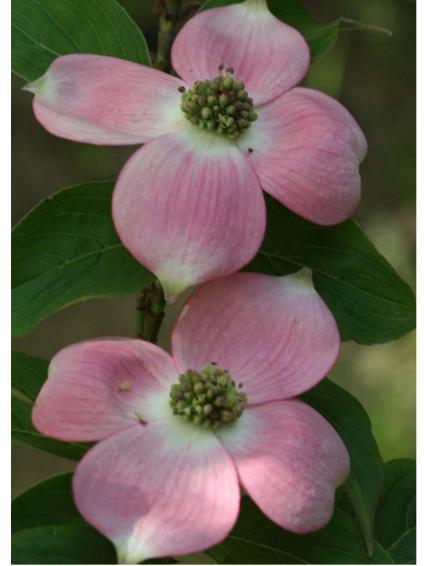

## **SPECS**

Height: 20-25'

Spread: 20'

Shape: upright, spreading

Foliage: green
Fall Color: red-purple

Flowers: pink

Fruit: red drupe

Zone: 5

## **DESCRIPTION**

Stellar Pink<sup>™</sup> is one of a series of flowering dogwood developed by Rutgers University, bred for improved vigor and superior resistance to Anthracnose and powdery mildew.

This cultivar has large, overlapping bracts that are soft pink. The dark green foliage is clean throughout the growing season and develops a deep red-purple color in fall. Small red fruits add ornamental interest in early winter.