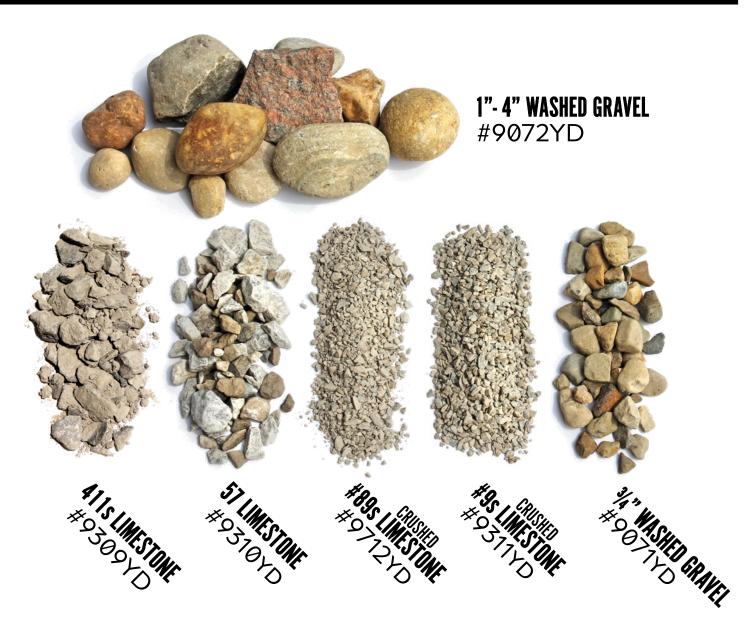

#### #9072YD 1"-4" WASHED GRAVEL

LARGE DECORATIVE ROCK. PRIMARILY TAN AND RED TONES. USE IN LANDSCAPE BEDS AS OPPOSED TO MULCH, OR FOR DRY STREAM BEDS.

# #9071YD 3/4" WASHED GRAVEL

DECORATIVE RIVER ROCK. PRIMARILY TAN AND RED TONES.
USE IN LANDSCAPE BEDS AS OPPOSED TO MULCH, OR FOR DRY STREAM BEDS.

#### **CRUSHED #9s LIMESTONE**

CRUSHED, ANGULAR INTERLOCKING PIECES. CONTAINS MINIMAL DUST. PROVIDES BETTER DRAINAGE THAN LIMESTONE SCREENS OR SAND. USE FOR TOP 1" FINAL GRADE UNDER DRIVEWAYS, PATIOS, RETAINING WALLS, ETC.

#### **CRUSHED #89s LIMESTONE**

MEASURES 3/8". CRUSHED, ANGULAR INTERLOCKING PIECES. CONTAINS MINIMAL DUST. USE FOR PATHWAYS, DRIVEWAYS AND PARKING AREAS. PROVIDES EXCELLENT DRAINAGE.

## #9310YD **57 LIMESTONE**

POROUS GRAVEL. USE AS BASE IN DRIVEWAYS, PATIOS, RETAINING WALLS, FRENCH DRAINS, OR BACK FILL AROUND RETAINING WALLS.

#### 411s COMPACTION LIMESTONE

USE AS BASE UNDER DRIVEWAYS, PATIOS, RETAINING WALLS, ETC. COMPACTION GRAVEL. (A.K.A. 46D)