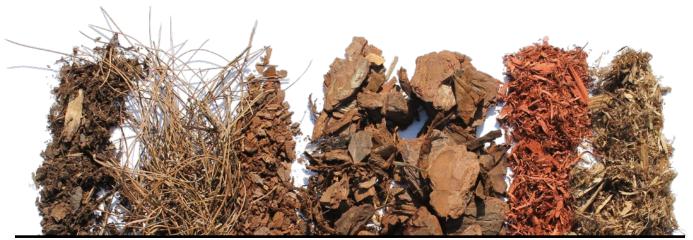

## PREMIUM Bagged Mulches

PINE CONDITIONER LIMITED AVAILABILITY #9255BA FINE PINE CONDITIONER, USED AS A SOIL AMENDMENT.

PINE NEEDLES - PINE STRAW BALE #9866EA
PINE NEEDLES IN A BALE.

PINE BARK FINES #9255BA
FINE 1/2" NUGGETS. USED AS A SOIL AMENDMENT.

PINE BARK MINI-NUGGETS #9258BA 3/4" TO 1 3/4" SIZED NUGGETS. PREMIUM LOOK AND TEXTURE.

PINE BARK DECO-NUGGETS #9257BA

LARGE 2" TO 4" SIZED NUGGETS. PREMIUM LOOK AND TEXTURE.
BREAKS DOWN MORE SLOWLY.

PREMIUM RED CEDAR #9244EA
MIX OF PREMIUM CEDAR BARK AND WOOD. DYED RED.

PREMIUM NATURAL CEDAR #9245.0
MIX OF PREMIUM CEDAR BARK AND WOOD. NATURAL COLOR.