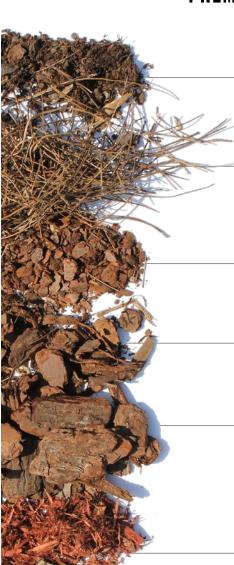

## PREMIUM Bagged Mulches

PINE CONDITIONER LIMITED AVAILABILITY #9255BA FINE PINE CONDITIONER, USED AS A SOIL AMENDMENT.

PINE NEEDLES - PINE STRAW BALE #9866EA
PINE NEEDLES IN A BALE.

PINE BARK FINES #9255BA
FINE 1/2" NUGGETS. USED AS A SOIL AMENDMENT.

PINE BARK MINI-NUGGETS #9258BA 3/4" TO 1 3/4" SIZED NUGGETS. PREMIUM LOOK AND TEXTURE.

PINE BARK DECO-NUGGETS #9257BA

LARGE 2" TO 4" SIZED NUGGETS. PREMIUM LOOK AND TEXTURE.
BREAKS DOWN MORE SLOWLY.

PREMIUM RED CEDAR #9244EA
MIX OF PREMIUM CEDAR BARK AND WOOD. DYED RED.

PREMIUM NATURAL CEDAR #9245.0
MIX OF PREMIUM CEDAR BARK AND WOOD. NATURAL COLOR.