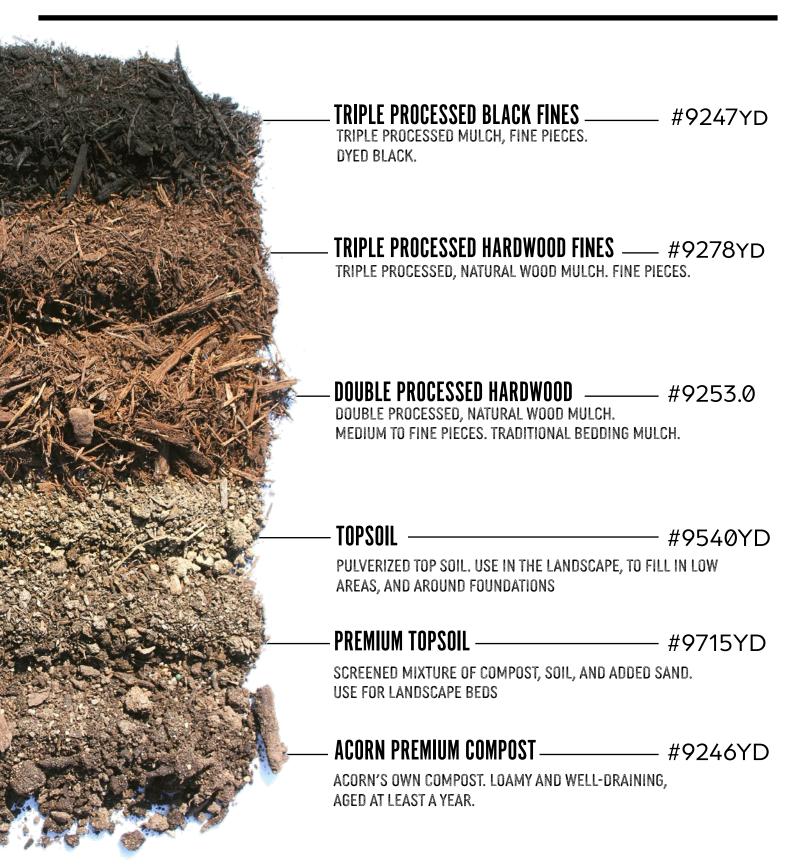

PPOSED TO MULCH, OR FOR DRY STREAM BEDS.



#### #9311YD

#### **CRUSHED #9s LIMESTONE**

CRUSHED, ANGULAR INTERLOCKING PIECES. CONTAINS MINIMAL DUST. PROVIDES BETTER DRAINAGE THAN LIMESTONE SCREENS OR SAND. USE FOR TOP 1" FINAL GRADE UNDER DRIVEWAYS, PATIOS, RETAINING WALLS, ETC.



#### #9712YD

#### **CRUSHED #89s LIMESTONE**

MEASURES 3/8". CRUSHED, ANGULAR INTERLOCKING PIECES. CONTAINS MINIMAL DUST. USE FOR PATHWAYS, DRIVEWAYS AND PARKING AREAS. PROVIDES EXCELLENT DRAINAGE.



## #9310YD **57 LIMESTONE**

POROUS GRAVEL. USE AS BASE IN DRIVEWAYS, PATIOS, RETAINING WALLS, FRENCH DRAINS, OR BACK FILL AROUND RETAINING WALLS.



#### #9309YD

#### 411s COMPACTION LIMESTONE

USE AS BASE UNDER DRIVEWAYS, PATIOS, RETAINING WALLS, ETC. COMPACTION GRAVEL. (A.K.A. 46D)

# Bulk TOP SOIL & MULCH





## PREMIUM Bagged Mulches



PINE CONDITIONER LIMITED AVAILABILITY #9255BA FINE PINE CONDITIONER, USED AS A SOIL AMENDMENT.

PINE NEEDLES - PINE STRAW BALE #9866EA
PINE NEEDLES IN A BALE.

PINE BARK FINES #9255BA
FINE 1/2" NUGGETS. USED AS A SOIL AMENDMENT.

PINE BARK MINI-NUGGETS #9258BA 3/4" TO 1 3/4" SIZED NUGGETS. PREMIUM LOOK AND TEXTURE.

PINE BARK DECO-NUGGETS #9257BA

LARGE 2" TO 4" SIZED NUGGETS. PREMIUM LOOK AND TEXTURE.
BREAKS DOWN MORE SLOWLY.

PREMIUM RED CEDAR #9244EA
MIX OF PREMIUM CEDAR BARK AND WOOD. DYED RED.

PREMIUM NATURAL CEDAR #9245.0
MIX OF PREMIUM CEDAR BARK AND WOOD. NATURAL COLOR.

# ACORN FARMS INC POTTING MIXES & COMPOST (ADDITIONAL BAGGED PRODUCTS)



MUSHROOM COMPOST #9326BA

FARMER GREEN COMPOST #9540BA

ORGANIC POTTING MIX #9049BACO

PRO-MIX BIO FUNGICI