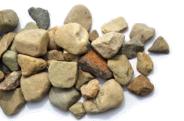

#### #9072YD 1"-4" WASHED GRAVEL

LARGE DECORATIVE ROCK. PRIMARILY TAN AND RED TONES. USE IN LANDSCAPE BEDS AS OPPOSED TO MULCH, OR FOR DRY STREAM BEDS.