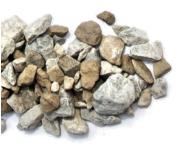

## #9310YD **57 LIMESTONE**

POROUS GRAVEL. USE AS BASE IN DRIVEWAYS, PATIOS, RETAINING WALLS, FRENCH DRAINS, OR BACK FILL AROUND RETAINING WALLS.