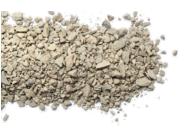

#### **CRUSHED #9s LIMESTONE**

CRUSHED, ANGULAR INTERLOCKING PIECES. CONTAINS MINIMAL DUST. PROVIDES BETTER DRAINAGE THAN LIMESTONE SCREENS OR SAND. USE FOR TOP 1" FINAL GRADE UNDER DRIVEWAYS, PATIOS, RETAINING WALLS, ETC.