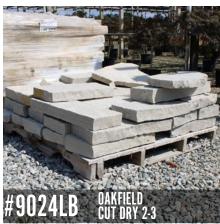

Y TONE 4-3-4          | BAG    | 50LBS  |
| 9416BA   | FERT HUMIC SHRUB TREE STARTER  | BAG    |        |
| 9626BA20 | FERT IRON TONE                 | BAG    | 20 LBS |
| 9788BA50 | FERT LAWN FOOD 25-0-3          | BAG    | 50LBS  |
| 9938BA50 | FERT LAWN STARTER 18-24-12     | BAG    |        |
| 9465P2   | FERT MIRACLE GRO BLOOM BOOSTER | 2 PACK |        |
| 9646EA   | FERT MIRACLE GRO LIQ START KIT | EACH   |        |
| 9642BA40 | FERT NUTRASOFT GYPSUM          | BAG    | 40LBS  |
| 9947BA50 | FERT NUTRASOFT LIME            | BAG    | 50LBS  |
| 9508BA31 | FERT SOIL ACIDIFIER            | BAG    | 30LBS  |
| 9224BA19 | FERT TREE TONE 9-5-4           | BAG    | 18 LB  |
| 9523BA40 | FERT WEED&FEED W/TRIMEC 22-0-4 | BAG    | 40LBS  |

## Bulk DECO BOULDERS



# **Bulk FLAGSTONE**















www.acornfarms.com