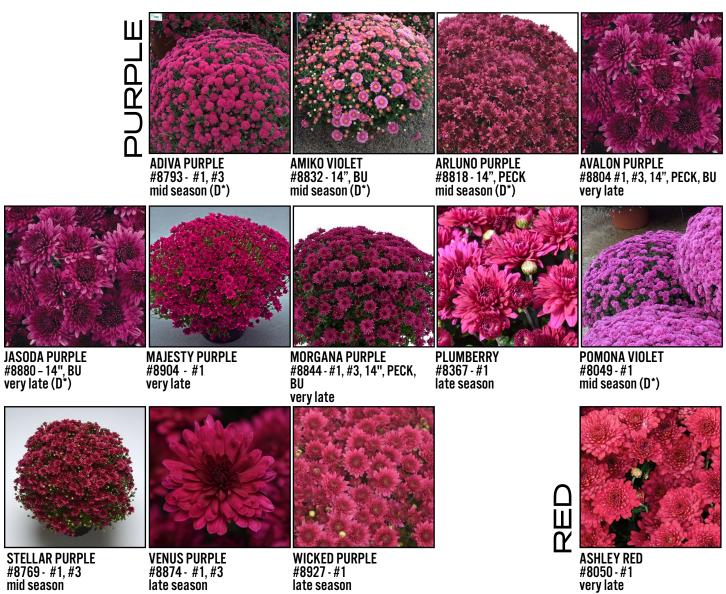

AVALON PINK #8086 - #1, #3 very late

CAROUSEL PINK #8366 - #1 late season

CHELSEY PINK #8930 - #1 mid season

FONTI DARK PINK #8897 - #1, 14", PECK, BU mid season (D\*)

LEAGUE PINK #8045 - #1 mid season

PADRE LILAC #8099 - 14", BU mid season (D\*)

PINK FRENZY #8888- #1, #3 mid season

TEMPTATION PINK #8058- #1 late season

SOUL SISTER DARK PINK #8795 - 14", BU late season (D\*)

AVALON RED #8801 - #1, #3, 14", PECK, BU #8381 - 14", PECK very late mid season (D\*)

#8912 - #1, 14", PECK, BU mid season (D\*)

JASODA RED #8084 - #1, 14", BU late season (D\*)

MAJESTY RED #8873- #1 late season

MORGANA RED #8822 - #1, #3, 14", PECK, BU late season

#8118 - #1 mid season (D\*)

RADIANT RED #8087 - #1 mid season

SAVONA RED #8102 - #1, 14", BU mid season (D\*)

STAVISKI RED #8835 - #1, #3 late season (D\*)

STELLAR RED #8068- #1, #3, 14",BU mid season

SOUL SISTER RED #8828 - #14, BU late season (D\*)

TABITHA SCARLET #8078 - #1 mid season

VEGA RED #8798 - #1, #3 mid season (D\*)

WANDA RED #8883 - #1, #3 mid season

ALPINE WHITE #8315 - #1 late season

AMIKO WHITE #8794 - #1, #3, 14", BU late season (D\*)