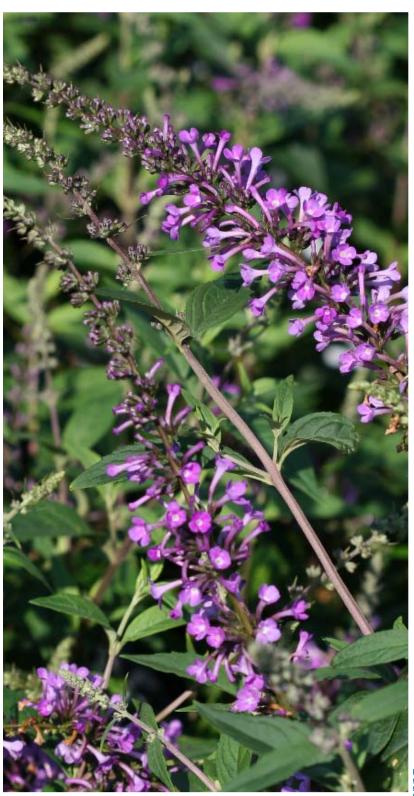

## InSpired<sup>TM</sup> Violet Butterfly Bush

Buddleia davidii 'ILVOargus2' PPAF

## **SPECS**

Height: 4-10' Spread: 4-10'

Shape: upright, arching

Foliage: green Fall Color: yellow

Flowers: violet-purple

Fruit: seedless

Zone: 5

## **DESCRIPTION**

Part of the Proven Winners® InSpired™ series, which are extremely floriferous and do not produce seed. InSpired™ Violet displays violet to dark purple flowers against glossy, dark green foliage.

Butterfly Bush is great for attracting butterflies and hummingbirds to the garden. The larger size of this cultivar makes it perfect for shrub borders, and as a background planting in perennial gardens.