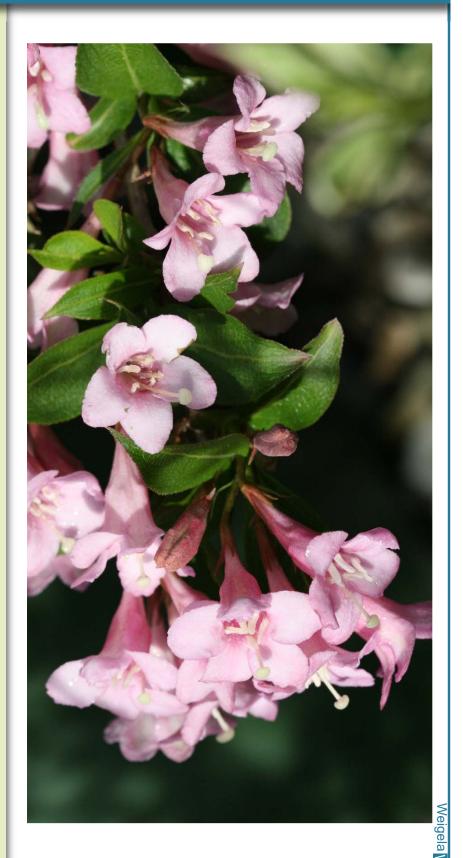

## Pink Poppet<sup>TM</sup> Weigela

Weigela florida 'Plangen' PPAF

## **DESCRIPTION**

Weigela has long been valued for their profuse display of brightly colored flowers in late spring. They are extremely adaptable to soil type and grow best in full sun.

Pink Poppet™ has a mounded, spreading form. Its clusters of light pink flowers contrast nicely with its dark green, shiny foliage.