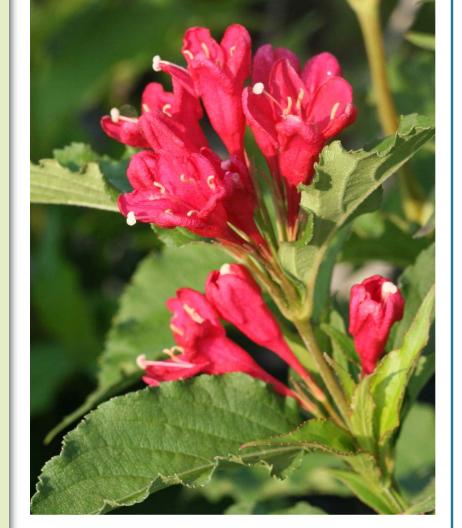

## Red Prince Weigela

Weigela florida 'Red Prince' PPAF

## **DESCRIPTION**

Weigela has long been valued for their profuse display of brightly colored flowers in late spring. They are extremely adaptable to soil type and grow best in full sun.

'Red Prince' is an upright grower with a dense habit and strong stems. Its bright red flowers hold their color without fading and the plant will sporadically rebloom during the summer.