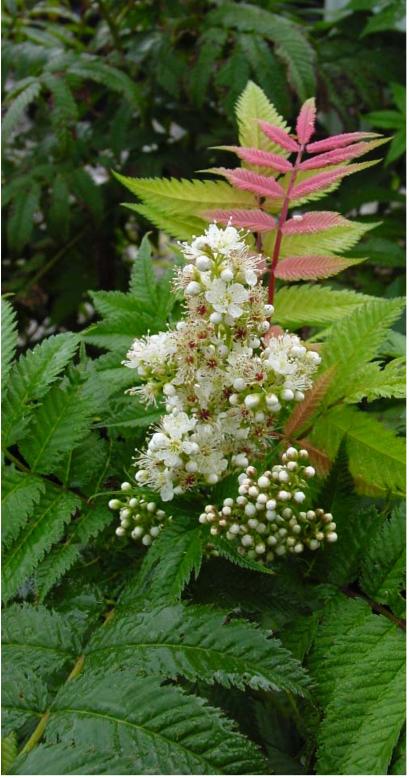

## DESCRIPTION

More compact than the species, Sem Ural Falsespirea is a rounded, suckering shrub with interesting texture. Its new growth emerges bright orange-red, and contrasts nicely with its mature deep green foliage. Large panicles of creamy white flowers are produced in summer.