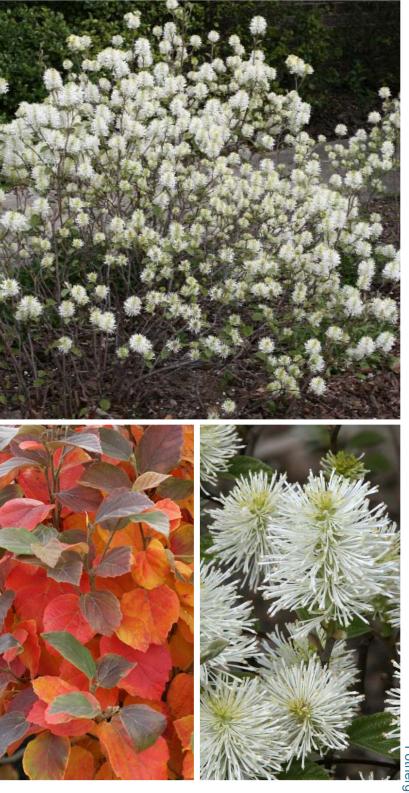

## Mt. Airy Fothergilla Fothergilla major 'Mt. Airy'

## DESCRIPTION

Multi season interest and virtually trouble free, this is an excellent choice for the landscape!

Creamy white, bottlebrush-type flowers cover this shrub in early spring and are fragrant. Summer foliage is leathery, dark to bluegreen, and turns impressive shades of red, orange and yellow for fall.

'Mt. Airy' has an upright, rounded habit and exhibits vigorous growth. Utilize in shrub borders, foundation plantings, and in groupings.

614.891.9348PH 800.340.9348TF www.acornfarms.com ©Acorn Farms, Inc.