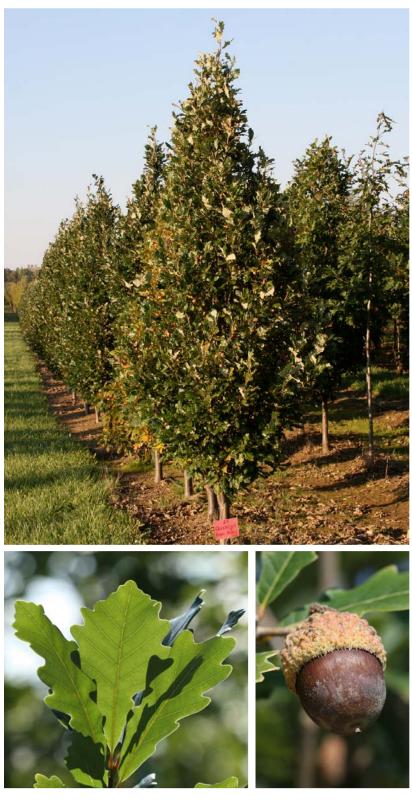

## Regal Prince<sup>®</sup> English Oak Quercus robur 'Long ' PP12,673

## **SPECS**

| Height:     | 40-60'        |
|-------------|---------------|
| Spread:     | 20-25'        |
| Shape:      | upright, oval |
| Foliage:    | dark green    |
| Fall Color: | yellow-brown  |
| Flowers:    | insignificant |
| Fruit:      | acorn         |
| Zone:       | 4             |

## DESCRIPTION

Regal Prince® is one of the best columnar oaks! A cross of Quercus robur 'Fastigiata' x Quercus bicolor, exhibiting a strong upright, columnar habit that remains tight as it matures. It is a vigorous, strong tree, and is adaptable to many unfavorable climactic and soil conditions. The dark green foliage is somewhat shiny on the upper surface, and has good substance, making it highly resistant to both leaf tatter and mildew.